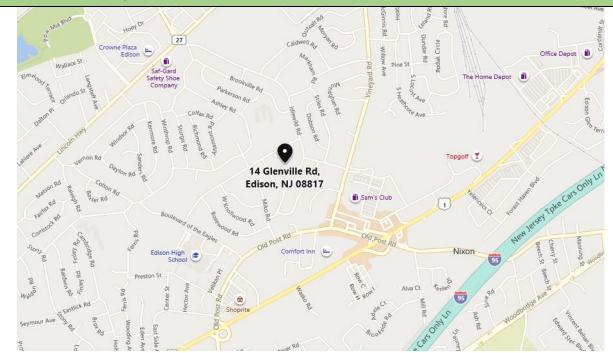

# **Edison Midtown**

14 Glenville Road Edison, NJ 08817

- 1. Depart RT-28 E / Westfield Ave toward RT-439 / Elmora Ave 56 ft
- 2. Turn back on RT-28 W / Westfield Ave Pass McDonald's on the left in 1.1 mi 2.2 mi
- 3. Take ramp right for Garden State Pkwy Toll road 8.1 mi
- 4. At exit 130B, take ramp right for US-1 South toward Trenton 0.4 mi
- 5. Bear right onto US-1, Pass Exxon in 1.2 mi 3.8 mi
- 6. Bear right and then turn right onto Old Post Rd, Sam's Club on the corner 0.4 mi
- 7. Turn right onto Miko Rd 0.3 mi
- 8. Turn right onto Glenville Rd 0.1 mi
- 9. Arrive at Glenville Rd The last intersection is Piedmont Rd. If you reach Idlewild Rd, you've gone too far