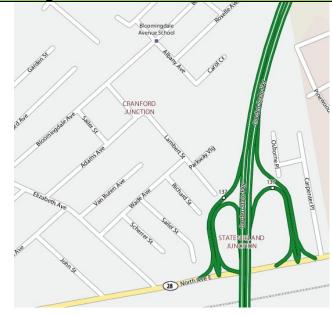

## Cranford Softball League

There are three (3) softball fields at the Adam's Avenue Complex. The fields are located at Adams Avenue and Lambert Street.

The Antone Field (16 & Under) and the Cormier Field (12 & Under) on Lambert Avenue and are equipped with lighting.

From the Parkway north: Take Exit 137. At the end of the ramp make a right and head west on North Avenue (Route 28) Make a right at the first light onto Elizabeth Avenue. The third right is Adams Avenue and the fields are on the corner of Adams and Lambert.

From the Parkway south: Take Exit 137. At the end of the ramp you will be going west on North Avenue (Route 28). Follow the directions above

| Kenilworth Recreation League - Softball Fields                                                                                                                                     |                                                                                                                                                                                                                                                                                                                                                                                                                                                                                                                                                                                                                                                                                                                                                                                                                                                                                                                                                                                                                                                                                                                                                                                                                                                                                                                                                                                                                                                                                                                                                                                                                                                                                                                                                                                                                                                                                                                                                                                                                                                                                                                                |
|------------------------------------------------------------------------------------------------------------------------------------------------------------------------------------|--------------------------------------------------------------------------------------------------------------------------------------------------------------------------------------------------------------------------------------------------------------------------------------------------------------------------------------------------------------------------------------------------------------------------------------------------------------------------------------------------------------------------------------------------------------------------------------------------------------------------------------------------------------------------------------------------------------------------------------------------------------------------------------------------------------------------------------------------------------------------------------------------------------------------------------------------------------------------------------------------------------------------------------------------------------------------------------------------------------------------------------------------------------------------------------------------------------------------------------------------------------------------------------------------------------------------------------------------------------------------------------------------------------------------------------------------------------------------------------------------------------------------------------------------------------------------------------------------------------------------------------------------------------------------------------------------------------------------------------------------------------------------------------------------------------------------------------------------------------------------------------------------------------------------------------------------------------------------------------------------------------------------------------------------------------------------------------------------------------------------------|
| <b>Kh - Harding School Field</b> - Harding School is the yellow school right on the Boulevard. The field is on the corner of N. 14 <sup>th</sup> Ave and the Kenilworth Boulevard. | N 12th St Varsity Field N 18th St Varsity Field N 18th St Varsity Field N 18th St N 21st St N 21 |
| <b>Kb</b> - <b>Brearley High School</b> Varsity Field - Boulevard to N.20th Street (Make Right), two blocks to Monroe Ave (Make Left), Entrance to High School is on Monroe Ave.   |                                                                                                                                                                                                                                                                                                                                                                                                                                                                                                                                                                                                                                                                                                                                                                                                                                                                                                                                                                                                                                                                                                                                                                                                                                                                                                                                                                                                                                                                                                                                                                                                                                                                                                                                                                                                                                                                                                                                                                                                                                                                                                                                |
| Kd – Demario Fields - Boulevard to S. Michigan Ave (Make Left), DeMario is on the left.                                                                                            | Kenilworth Blvd  Kenilworth Ave  Kenilworth Av |