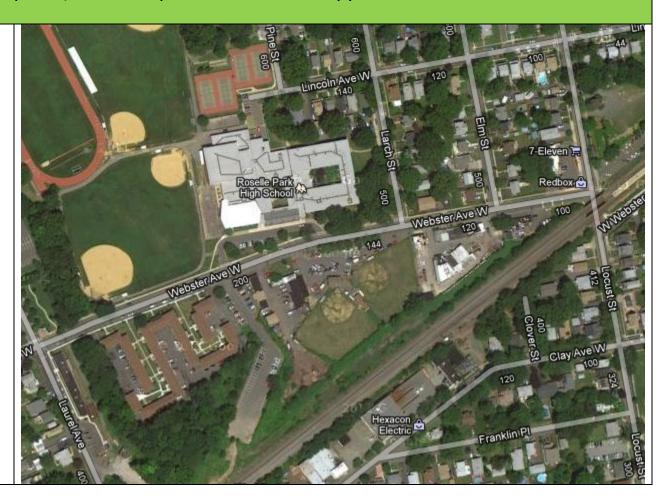

#### **RPYBSL Fields**

From North or South:

Take the Garden State Parkway to Exit 137.

At the traffic light, make a left turn onto Westfield Avenue.

Continue on Westfield Avenue until you get to Locust Street. (There is a McDonald's on the corner.)

Make a left turn onto Locust Street. Go under the train trestle and make a left turn onto W. Webster Avenue. (There is a 7-11 on the corner.)

The fields will be on your left side.

Adase Field is on the Left. Wolf Field is on the Right.