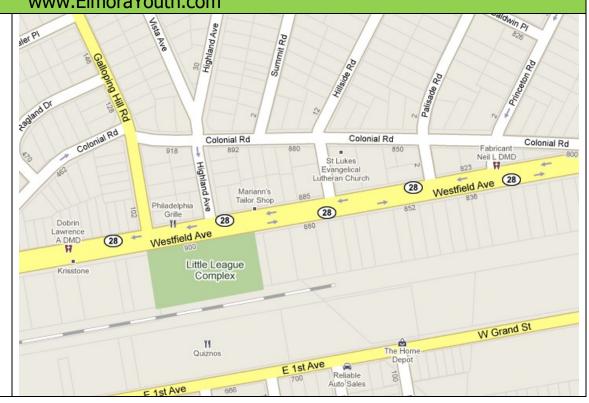

# Elmora Youth Little League

914 Westfield Avenue, Elizabeth, NJ www.ElmoraYouth.com

#### **Hanratty Fields**

Exit 137 from north or south turn left at the end of the ramp. Travel 1.6 miles to the intersection of Galloping Hill Road and Westfield ave (Route 28). Field is on your right Thomas Hanratty Complex.