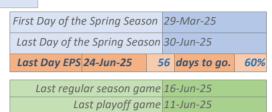

## **Spring Summary**

Tuesday, April 29, 2025 5:29:37 AM

Version: SpCo issues-04290528

| Percent  | 34.0%           | of Season Days are |          |     | 66.0% | are Remaining |       |
|----------|-----------------|--------------------|----------|-----|-------|---------------|-------|
| Total    | 31              | 1                  |          | 62  |       | 94            |       |
| Rainout  | 3               |                    | 9.4%     |     |       | 3             | 3.2%  |
| Game Day | 26              | 1                  | 84.4%    | 55  | 88.7% | 82            | 87.2% |
| Blackout | 2               |                    | 6.3%     | 7   | 11.3% | 9             | 9.6%  |
| Day Type | n               | n                  | %        | n   | %     | n             | %     |
|          | Days<br>Complet | Today              | Combined | Pen | ding  | Total         | Days  |
|          | _               |                    |          |     |       |               |       |