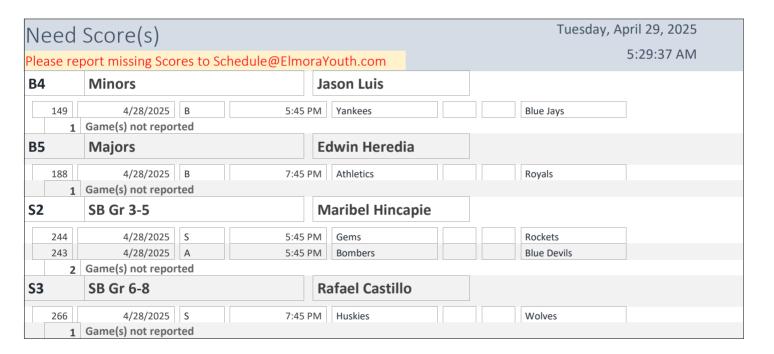

|                            | Season | Playoffs |
|----------------------------|--------|----------|
| Total Games                | 300    | 28       |
| Completed                  | 118    |          |
| Percent Games<br>Completed | 39.3%  |          |